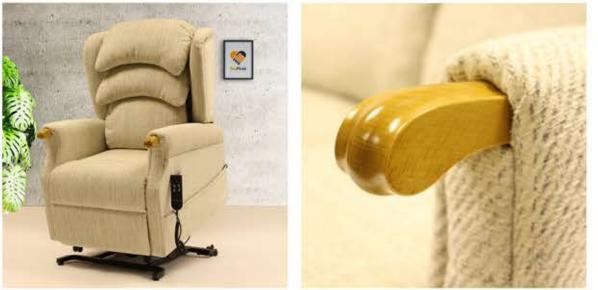

Pocket Sprung and foam seat cushion options

5 Mechanism choices Single & Dual motor

帶

Lateral Back - Lilac

Bespoke sizing to fit your unique body

Fixed Chair - Toffee

Quad Motor Suite - Aquaclean Teal

The Buxton Riser Recliner Armchair and matching suites use our innovative letterbox back design and stylish splayed armrests, combined with a versatile choice mechanism featuring a powerful 4-motor system. This remarkable chair is engineered to provide you with the ultimate comfort and convenience, offering a range of customisable positions to suit your needs. The Buxton Riser Chair is your ideal companion, delivering unrivaled comfort.