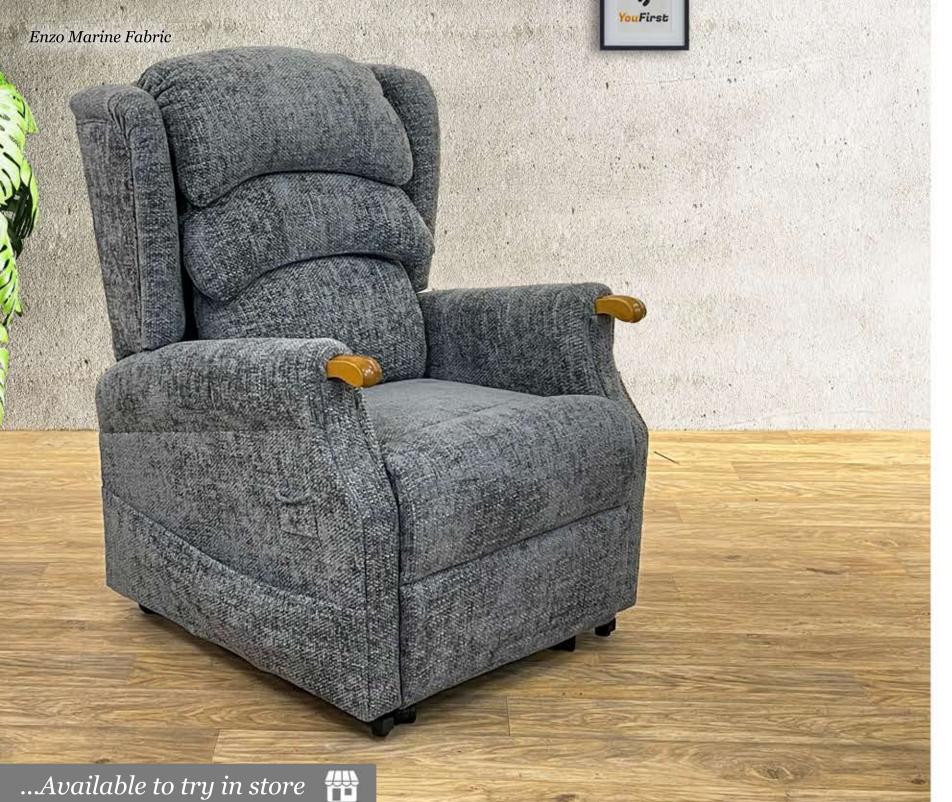

Foam and spring combined comfort 3 Mechanism options with high leg lift

Feel free to contact us if you have any questions:

Grey

7 sizes available for riser chairs

Enzo Stone Fabric

Suite - Enzo Stone Fabric