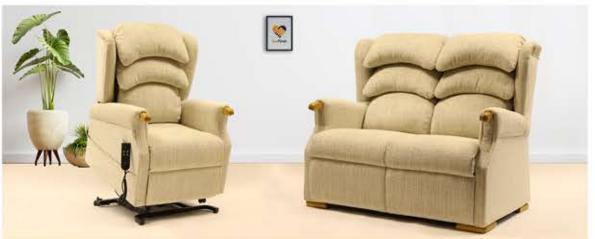

Pocket Sprung and foam seat cushion options

5 Mechanism choices Single & Dual motor

帶

Lateral Back - Lilac

Bespoke sizing to fit your unique body

Fixed Chair - Toffee

Quad Motor Suite - Aquaclean Teal

The Buxton Riser Recliner Armchair and matching suites use our innovative letterbox back design and stylish splayed armrests, combined with a versatile choice mechanism featuring a powerful 4-motor system. This remarkable chair is engineered to provide you with the ultimate comfort and convenience, offering a range of customisable positions to suit your needs. The Buxton Riser Chair is your ideal companion, delivering unrivaled comfort.