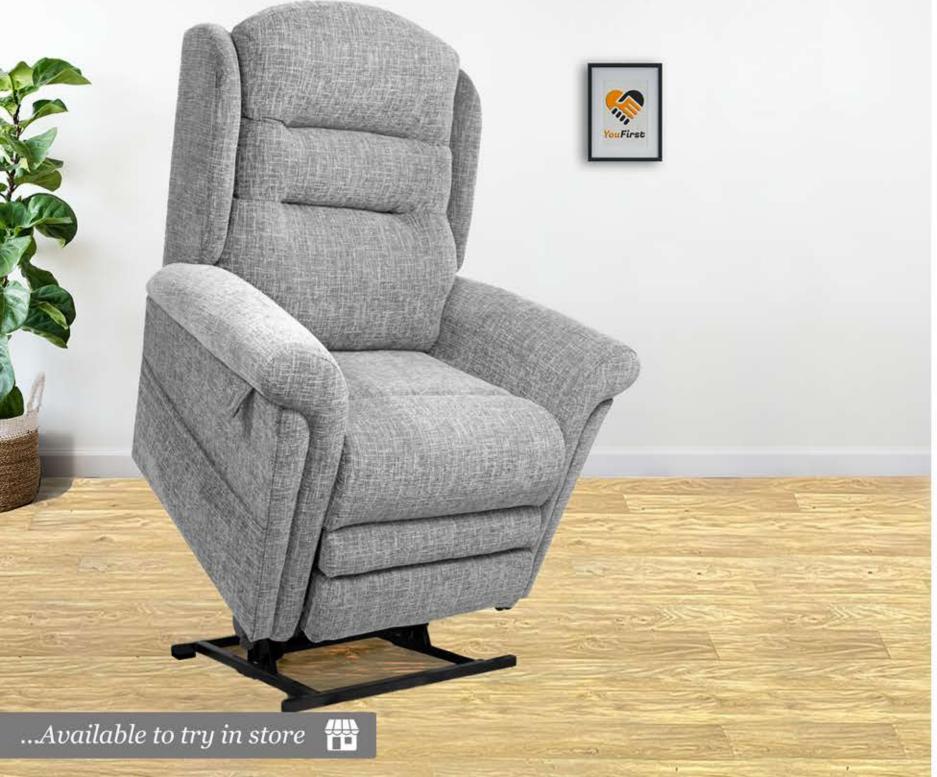

Waterfall Back - Cream Leather

Waterfall Back Suite - Kilburn Patchwork

...Available to try in store

The Olympia Riser Recliner Armchair and matching suites feature a range of 4 exquisite back styles to suit your taste and preference. These chairs are designed for ultimate comfort and relaxation, allowing you to effortlessly adjust your position with ease. Experience the perfect blend of style and functionality. Handcrafted to enhance your living space. Upgrade your comfort today and indulge in the luxury of The Olympia Collection.

Pocket Sprung seat cushion

Dual Motor Mechanism Controls

3 sizes available for chairs & sofas

Waterfall Back - Linen Sand

Waterfall Back Suite - Linen Sand

...Available to try in store

The Dorchester Riser Recliner Armchair and matching suites feature a classic scroll arm design and the option to select between a graceful Waterfall or a supportive Lateral backrest. The Dorchester's choice of mechanism allows you to customize your recline, leg elevation, and backrest positions, empowering you to find the perfect arrangement for relaxation, reading, or simply unwinding after a long day.