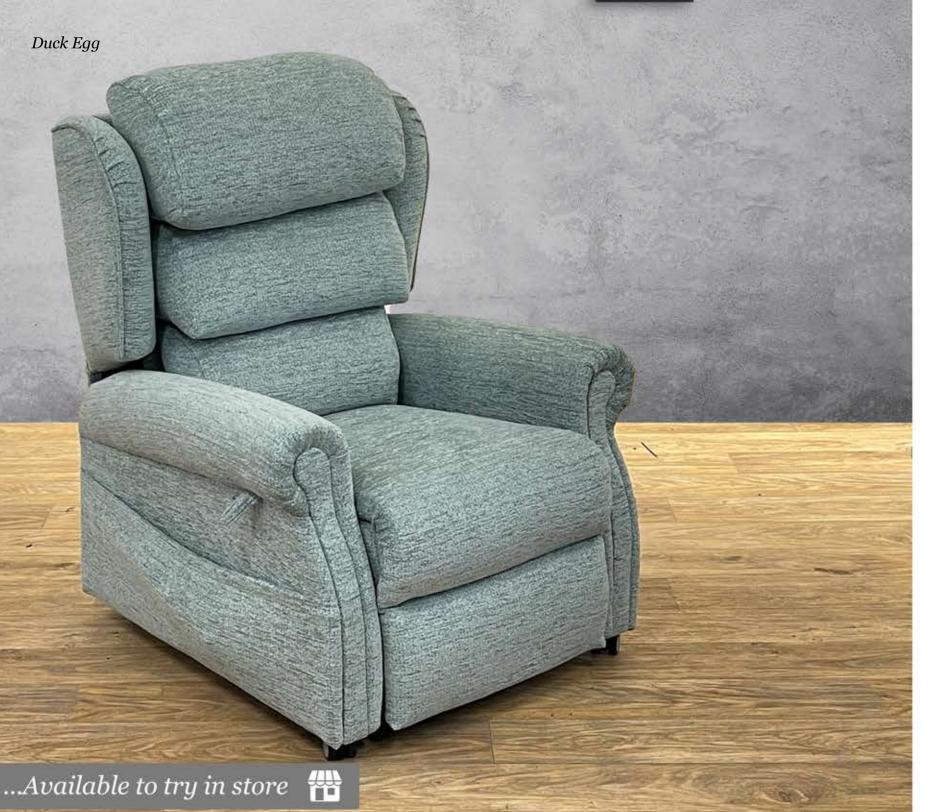

Waterfall Back - Cream Leather

Waterfall Back Suite - Kilburn Patchwork

...Available to try in store

The Olympia Riser Recliner Armchair and matching suites feature a range of 4 exquisite back styles to suit your taste and preference. These chairs are designed for ultimate comfort and relaxation, allowing you to effortlessly adjust your position with ease. Experience the perfect blend of style and functionality. Handcrafted to enhance your living space. Upgrade your comfort today and indulge in the luxury of The Olympia Collection.