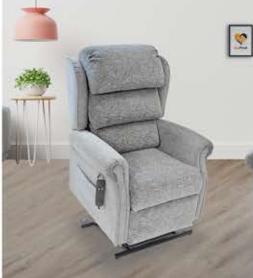

Waterfall Back - Cream Leather

Waterfall Back Suite - Kilburn Patchwork

...Available to try in store

The Olympia Riser Recliner Armchair and matching suites feature a range of 4 exquisite back styles to suit your taste and preference. These chairs are designed for ultimate comfort and relaxation, allowing you to effortlessly adjust your position with ease. Experience the perfect blend of style and functionality. Handcrafted to enhance your living space. Upgrade your comfort today and indulge in the luxury of The Olympia Collection.

Pocket Sprung and foam seat cushion options

5 Mechanism choices Single & Dual motor

帶

Lateral Back - Lilac

Bespoke sizing to fit your unique body

Fixed Chair - Toffee

Quad Motor Suite - Aquaclean Teal

The Buxton Riser Recliner Armchair and matching suites use our innovative letterbox back design and stylish splayed armrests, combined with a versatile choice mechanism featuring a powerful 4-motor system. This remarkable chair is engineered to provide you with the ultimate comfort and convenience, offering a range of customisable positions to suit your needs. The Buxton Riser Chair is your ideal companion, delivering unrivaled comfort.