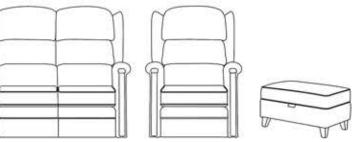

Suite Configurations

With or Without Knuckles

5 Mechanism choices Single & Dual motor

Bespoke sizing to fit your unique body

Suite - Silver Leaf

The Swift Riser Recliner Armchair and matching suites are our exceptional in-house brand that seamlessly combines quality craftsmanship with affordability. Experience unparalleled comfort and style with our Swift collection, featuring a sleek waterfall back design and elegantly scrolled arms. The Swift series offers a range of options including riser recliners and sofas, allowing you to create a harmonious and inviting living space.