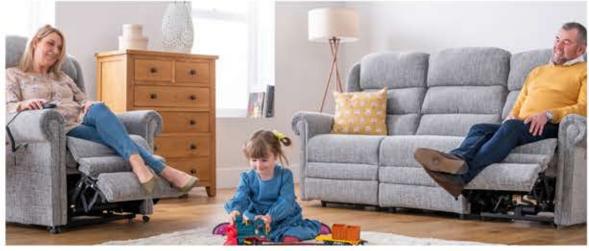

Waterfall Back - Cream Leather

Waterfall Back Suite - Kilburn Patchwork

...Available to try in store

The Olympia Riser Recliner Armchair and matching suites feature a range of 4 exquisite back styles to suit your taste and preference. These chairs are designed for ultimate comfort and relaxation, allowing you to effortlessly adjust your position with ease. Experience the perfect blend of style and functionality. Handcrafted to enhance your living space. Upgrade your comfort today and indulge in the luxury of The Olympia Collection.

Pocket Sprung and foam seat cushion options

5 Mechanism choices Single & Dual motor

帶

Lateral Back - Lilac

Bespoke sizing to fit your unique body

Fixed Chair - Toffee

Quad Motor Suite - Aquaclean Teal

The Buxton Riser Recliner Armchair and matching suites use our innovative letterbox back design and stylish splayed armrests, combined with a versatile choice mechanism featuring a powerful 4-motor system. This remarkable chair is engineered to provide you with the ultimate comfort and convenience, offering a range of customisable positions to suit your needs. The Buxton Riser Chair is your ideal companion, delivering unrivaled comfort.

Foam and spring combined comfort

Premier - Linen Sand

Quad Motor option with Lumbar & Head Adjustment

4 sizes available for riser chairs

Pocket Sprung and foam seat cushion options

Waterfall Back - Knuckles

Suite Configurations

With or Without Knuckles

5 Mechanism choices Single & Dual motor

Bespoke sizing to fit your unique body

Suite - Silver Leaf

The Swift Riser Recliner Armchair and matching suites are our exceptional in-house brand that seamlessly combines quality craftsmanship with affordability. Experience unparalleled comfort and style with our Swift collection, featuring a sleek waterfall back design and elegantly scrolled arms. The Swift series offers a range of options including riser recliners and sofas, allowing you to create a harmonious and inviting living space.