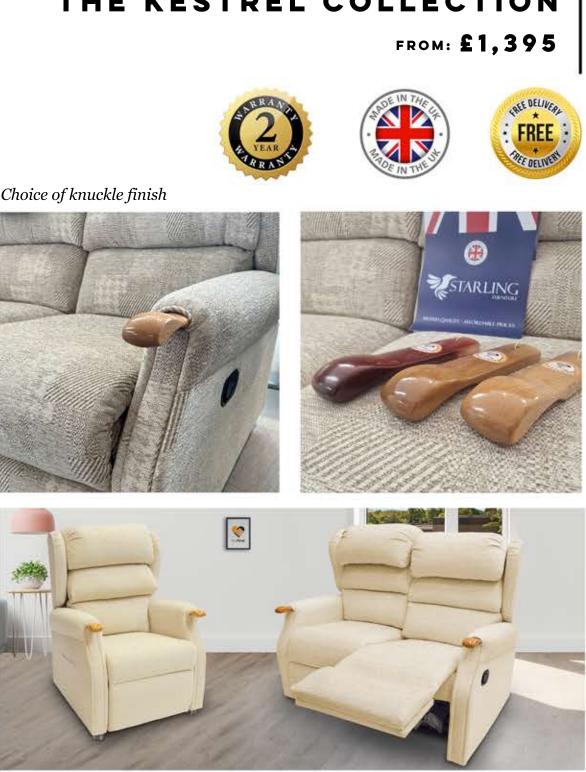

Suite - Cream with light knuckles

Foam and spring combined comfort 3 Mechanism options with high leg lift

The Kestrel Riser Recliner Armchair and matching suites are sure to captivate. With its distinctive knuckle armrests available in 3 wood types, the Kestrel collection embodies modern sophistication while providing ultimate relaxation. Choose from a variety of configurations, including both riser recliners and sofa options, ensuring that your seating arrangement is tailored to perfection.

Feel free to contact us if you have any questions:

211

YouFirst

7 sizes available for riser chairs

Foam and spring combined comfort

Premier - Linen Sand

Quad Motor option with Lumbar & Head Adjustment

4 sizes available for riser chairs

Pocket Sprung and foam seat cushion options

Waterfall Back - Knuckles

Suite Configurations

With or Without Knuckles

5 Mechanism choices Single & Dual motor

Bespoke sizing to fit your unique body

Suite - Silver Leaf

The Swift Riser Recliner Armchair and matching suites are our exceptional in-house brand that seamlessly combines quality craftsmanship with affordability. Experience unparalleled comfort and style with our Swift collection, featuring a sleek waterfall back design and elegantly scrolled arms. The Swift series offers a range of options including riser recliners and sofas, allowing you to create a harmonious and inviting living space.