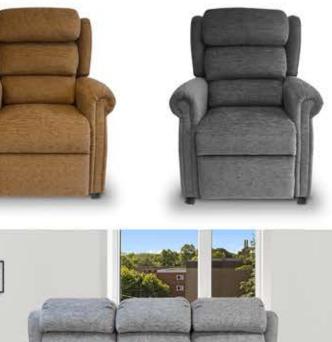

The Burton Riser Recliner Armchair and matching suites are styled with our ergonomic waterfall back design and solid wooden knuckles, this collection exudes timeless sophistication. Crafted to perfection, these chairs and sofas offer a luxuriously soft feel, inviting you to unwind and relax. Available in small, standard, and large sizes, the Burton Range ensures a perfect fit for any space.

Pocket Sprung seat cushion

Dual Motor Mechanism Controls

3 sizes available for chairs & sofas

Waterfall Back - Linen Sand

Waterfall Back Suite - Linen Sand

...Available to try in store

The Dorchester Riser Recliner Armchair and matching suites feature a classic scroll arm design and the option to select between a graceful Waterfall or a supportive Lateral backrest. The Dorchester's choice of mechanism allows you to customize your recline, leg elevation, and backrest positions, empowering you to find the perfect arrangement for relaxation, reading, or simply unwinding after a long day.