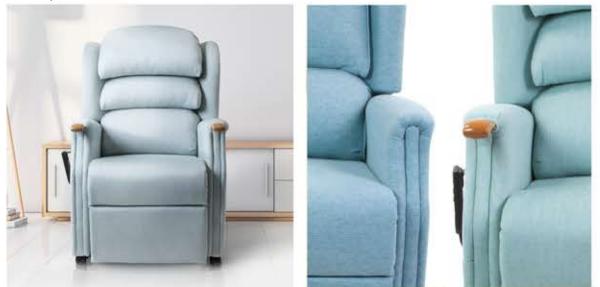

Suite Configurations

With or Without Knuckles

5 Mechanism choices Single & Dual motor

Bespoke sizing to fit your unique body

Suite - Silver Leaf

The Swift Riser Recliner Armchair and matching suites are our exceptional in-house brand that seamlessly combines quality craftsmanship with affordability. Experience unparalleled comfort and style with our Swift collection, featuring a sleek waterfall back design and elegantly scrolled arms. The Swift series offers a range of options including riser recliners and sofas, allowing you to create a harmonious and inviting living space.

The Burton Riser Recliner Armchair and matching suites are styled with our ergonomic waterfall back design and solid wooden knuckles, this collection exudes timeless sophistication. Crafted to perfection, these chairs and sofas offer a luxuriously soft feel, inviting you to unwind and relax. Available in small, standard, and large sizes, the Burton Range ensures a perfect fit for any space.