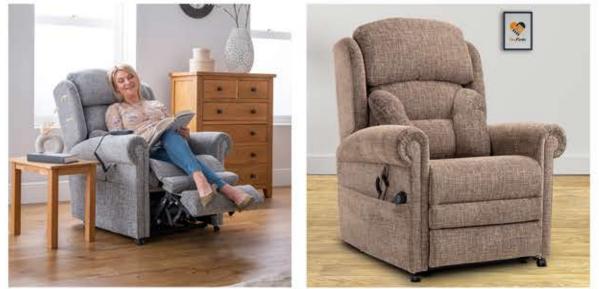

Pocket Sprung seat cushion

Dual Motor Mechanism Controls

3 sizes available for chairs & sofas

Waterfall Back - Linen Sand

Waterfall Back Suite - Linen Sand

...Available to try in store

The Dorchester Riser Recliner Armchair and matching suites feature a classic scroll arm design and the option to select between a graceful Waterfall or a supportive Lateral backrest. The Dorchester's choice of mechanism allows you to customize your recline, leg elevation, and backrest positions, empowering you to find the perfect arrangement for relaxation, reading, or simply unwinding after a long day.