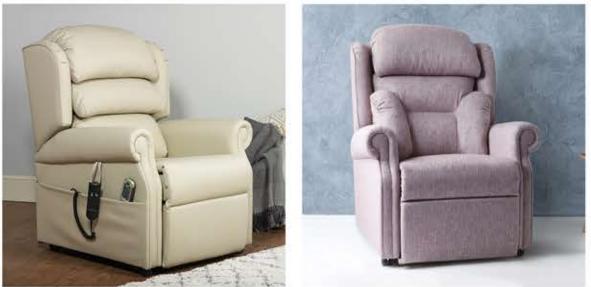

## 400+ Fabric and leather options

We understand the choice of finish on your chair is important. Not only does it need to be comfortable, long lasting and strong, it also needs to nestle into your home and compliment your other furnishings.

We have a large selection of fabrics and leathers for you to choose from. Whether you are looking for plain, patterned, neutral or vibrant fabrics you are bound to fall in love with the choices available to you.

Waterfall Back - Cream Leather

Waterfall Back Suite - Kilburn Patchwork

...Available to try in store

The Olympia Riser Recliner Armchair and matching suites feature a range of 4 exquisite back styles to suit your taste and preference. These chairs are designed for ultimate comfort and relaxation, allowing you to effortlessly adjust your position with ease. Experience the perfect blend of style and functionality. Handcrafted to enhance your living space. Upgrade your comfort today and indulge in the luxury of The Olympia Collection.