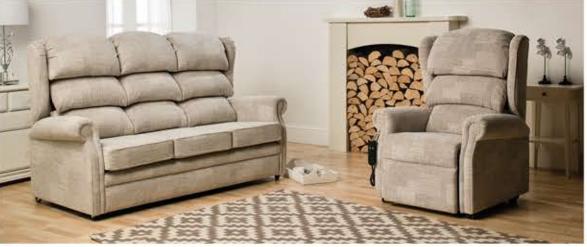

The Burton Riser Recliner Armchair and matching suites are styled with our ergonomic waterfall back design and solid wooden knuckles, this collection exudes timeless sophistication. Crafted to perfection, these chairs and sofas offer a luxuriously soft feel, inviting you to unwind and relax. Available in small, standard, and large sizes, the Burton Range ensures a perfect fit for any space.

Pocket Sprung seat cushion

Dual Motor Mechanism Controls

3 sizes available for chairs & sofas

Waterfall Back - Linen Sand

Waterfall Back Suite - Linen Sand

...Available to try in store

The Dorchester Riser Recliner Armchair and matching suites feature a classic scroll arm design and the option to select between a graceful Waterfall or a supportive Lateral backrest. The Dorchester's choice of mechanism allows you to customize your recline, leg elevation, and backrest positions, empowering you to find the perfect arrangement for relaxation, reading, or simply unwinding after a long day.