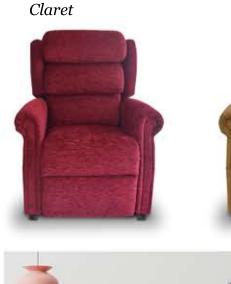

## 400+ Fabric and leather options

We understand the choice of finish on your chair is important. Not only does it need to be comfortable, long lasting and strong, it also needs to nestle into your home and compliment your other furnishings.

We have a large selection of fabrics and leathers for you to choose from. Whether you are looking for plain, patterned, neutral or vibrant fabrics you are bound to fall in love with the choices available to you.