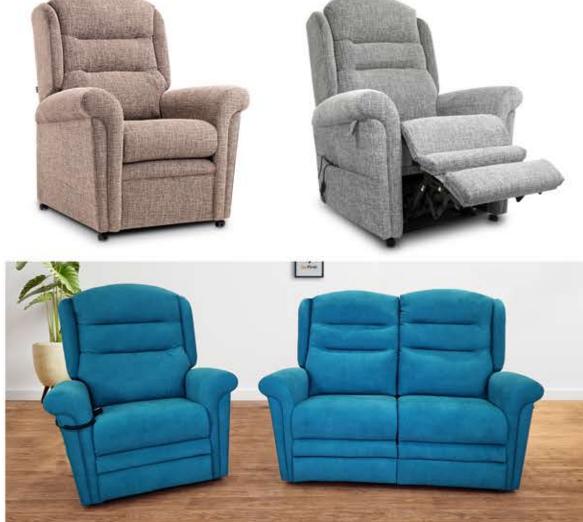

## 400+ Fabric and leather options

We understand the choice of finish on your chair is important. Not only does it need to be comfortable, long lasting and strong, it also needs to nestle into your home and compliment your other furnishings.

We have a large selection of fabrics and leathers for you to choose from. Whether you are looking for plain, patterned, neutral or vibrant fabrics you are bound to fall in love with the choices available to you.

Suite Configurations

With or Without Knuckles

5 Mechanism choices Single & Dual motor

Bespoke sizing to fit your unique body

Suite - Silver Leaf

The Swift Riser Recliner Armchair and matching suites are our exceptional in-house brand that seamlessly combines quality craftsmanship with affordability. Experience unparalleled comfort and style with our Swift collection, featuring a sleek waterfall back design and elegantly scrolled arms. The Swift series offers a range of options including riser recliners and sofas, allowing you to create a harmonious and inviting living space.