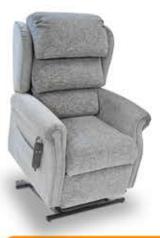

Waterfall Back - Cream Leather

Waterfall Back Suite - Kilburn Patchwork

...Available to try in store

The Olympia Riser Recliner Armchair and matching suites feature a range of 4 exquisite back styles to suit your taste and preference. These chairs are designed for ultimate comfort and relaxation, allowing you to effortlessly adjust your position with ease. Experience the perfect blend of style and functionality. Handcrafted to enhance your living space. Upgrade your comfort today and indulge in the luxury of The Olympia Collection.

Pocket Sprung and foam seat cushion options

5 Mechanism choices Single & Dual motor

帶

Lateral Back - Lilac

Bespoke sizing to fit your unique body

Fixed Chair - Toffee

Quad Motor Suite - Aquaclean Teal

The Buxton Riser Recliner Armchair and matching suites use our innovative letterbox back design and stylish splayed armrests, combined with a versatile choice mechanism featuring a powerful 4-motor system. This remarkable chair is engineered to provide you with the ultimate comfort and convenience, offering a range of customisable positions to suit your needs. The Buxton Riser Chair is your ideal companion, delivering unrivaled comfort.