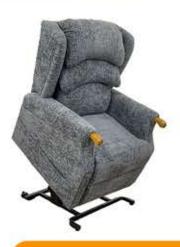

Pocket Sprung and foam seat cushion options

5 Mechanism choices Single & Dual motor

帶

Lateral Back - Lilac

Bespoke sizing to fit your unique body

Fixed Chair - Toffee

Quad Motor Suite - Aquaclean Teal

The Buxton Riser Recliner Armchair and matching suites use our innovative letterbox back design and stylish splayed armrests, combined with a versatile choice mechanism featuring a powerful 4-motor system. This remarkable chair is engineered to provide you with the ultimate comfort and convenience, offering a range of customisable positions to suit your needs. The Buxton Riser Chair is your ideal companion, delivering unrivaled comfort.