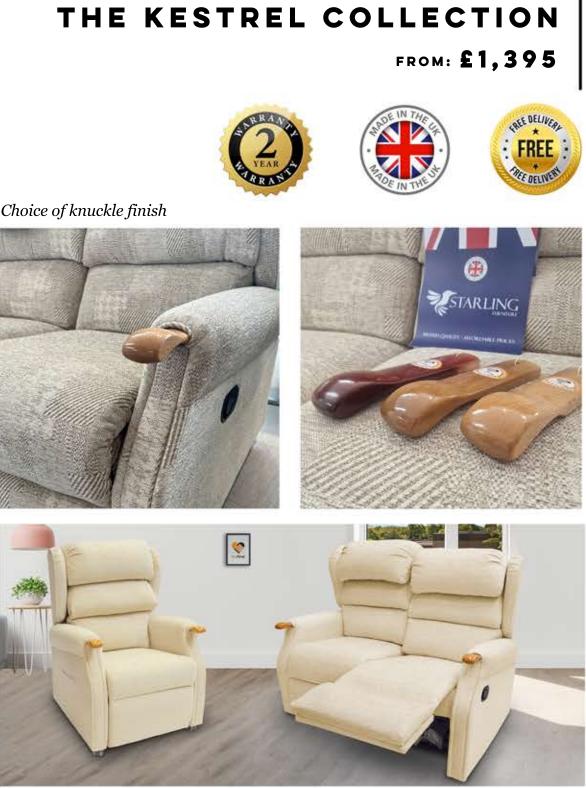

Suite - Cream with light knuckles

Foam and spring combined comfort 3 Mechanism options with high leg lift

The Kestrel Riser Recliner Armchair and matching suites are sure to captivate. With its distinctive knuckle armrests available in 3 wood types, the Kestrel collection embodies modern sophistication while providing ultimate relaxation. Choose from a variety of configurations, including both riser recliners and sofa options, ensuring that your seating arrangement is tailored to perfection.

Feel free to contact us if you have any questions:

211

YouFirst

7 sizes available for riser chairs