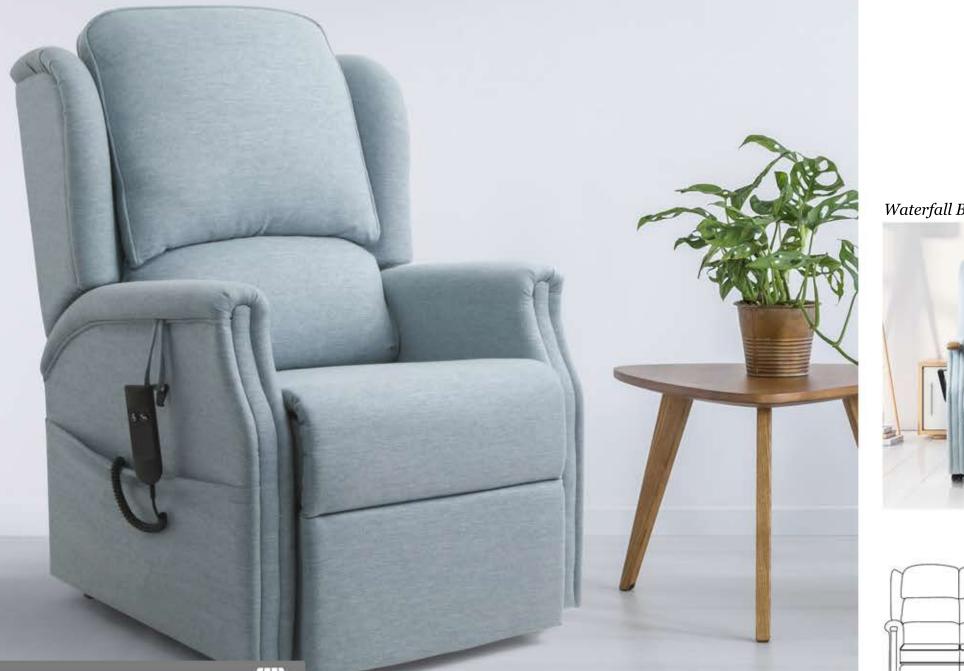

Waterfall Back - Cream Leather

Waterfall Back Suite - Kilburn Patchwork

...Available to try in store

The Olympia Riser Recliner Armchair and matching suites feature a range of 4 exquisite back styles to suit your taste and preference. These chairs are designed for ultimate comfort and relaxation, allowing you to effortlessly adjust your position with ease. Experience the perfect blend of style and functionality. Handcrafted to enhance your living space. Upgrade your comfort today and indulge in the luxury of The Olympia Collection.

Pocket Sprung and foam seat cushion options

5 Mechanism choices Single & Dual motor

帶

Lateral Back - Lilac

Bespoke sizing to fit your unique body

Fixed Chair - Toffee

Quad Motor Suite - Aquaclean Teal

The Buxton Riser Recliner Armchair and matching suites use our innovative letterbox back design and stylish splayed armrests, combined with a versatile choice mechanism featuring a powerful 4-motor system. This remarkable chair is engineered to provide you with the ultimate comfort and convenience, offering a range of customisable positions to suit your needs. The Buxton Riser Chair is your ideal companion, delivering unrivaled comfort.

Foam and spring combined comfort

Premier - Linen Sand

Quad Motor option with Lumbar & Head Adjustment

4 sizes available for riser chairs

Pocket Sprung and foam seat cushion options

Waterfall Back - Knuckles

Suite Configurations

With or Without Knuckles

5 Mechanism choices Single & Dual motor

Bespoke sizing to fit your unique body

Suite - Silver Leaf

The Swift Riser Recliner Armchair and matching suites are our exceptional in-house brand that seamlessly combines quality craftsmanship with affordability. Experience unparalleled comfort and style with our Swift collection, featuring a sleek waterfall back design and elegantly scrolled arms. The Swift series offers a range of options including riser recliners and sofas, allowing you to create a harmonious and inviting living space.