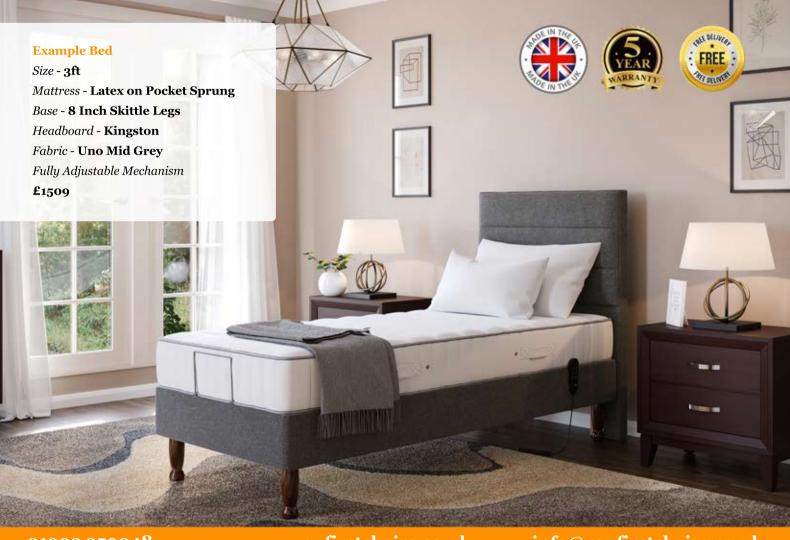

## 1 Choose your size

Our adjustable beds are available in all standard UK sizes.

Small Single - 2ft 6in
Standard Single - 3ft
Large Single - 3ft 6in
Small Double - 4ft
Standard Double - 4ft 6in
Kingsize - 5ft
Super King - 6ft

### 2 • Choose your mattress

Choose from our range of superior mattress options. Each available in Soft, Medium & Firm density

#### **Latex on Pocket Sprung**

50mm Latex on a Pocket Sprung inner with a Viscose quilted cover. Treated with Adaptive Breathable Air Vents