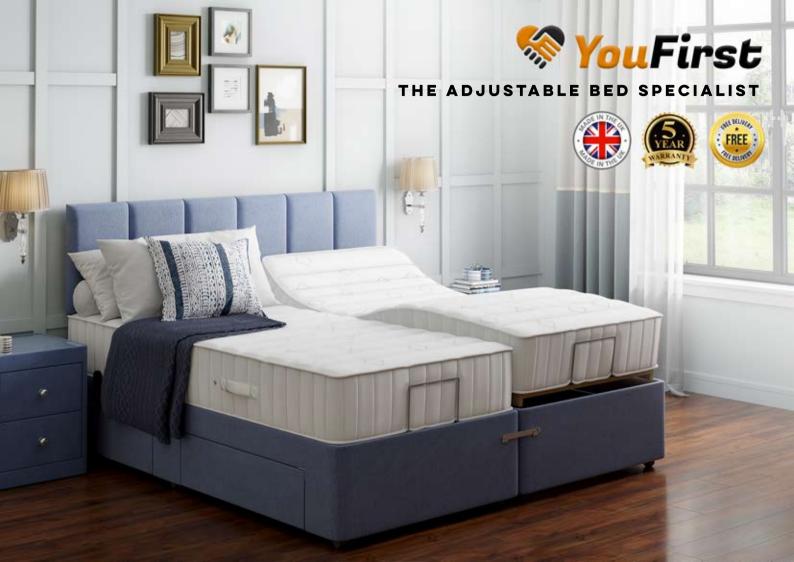

#### **Adjustable Comfort**

Introducing our exceptional adjustable bed bases, available in both divan and leg configurations, combined with a diverse range of 18 mattresses. These motorised profiling bed frames offer a unique and customisable support system, specifically designed to cater to different areas of the body, promoting superior comfort and well-being. The multi-slat motorised system adapts to exerted pressure, providing improved back support and facilitating even distribution of pressure, thereby enhancing blood circulation. With the added benefit of sliders for tension adjustment in the lumbar region, users can easily personalise their support preferences, effectively relieving minor aches and pains.

The bed bases feature strategically placed gaps that allow for optimal air circulation beneath the mattress, ensuring a fresher sleeping environment for an extended period. Experience the ultimate blend of comfort, support, and customisation with our motorised adjustable profiling bed frames and mattress combinations.