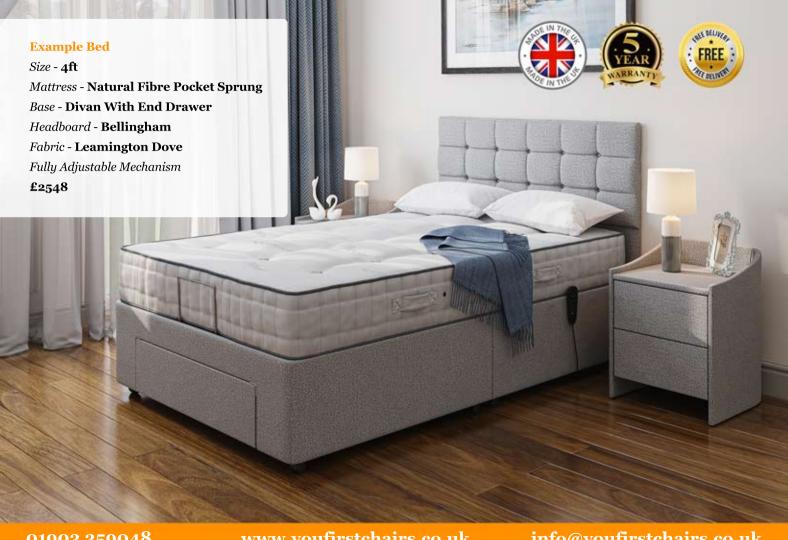

## 1 Choose your size

Our adjustable beds are available in all standard UK sizes.

Small Single - 2ft 6in
Standard Single - 3ft
Large Single - 3ft 6in
Small Double - 4ft
Standard Double - 4ft 6in
Kingsize - 5ft
Super King - 6ft

### 2 • Choose your mattress

Choose from our range of superior mattress options. Each available in Soft, Medium & Firm density

#### **Natural Pocket Sprung**

Luxurious Cashmere and angora with natural wood and silk. Hand-tufted for greater support and double sided Cotton viscose cover.