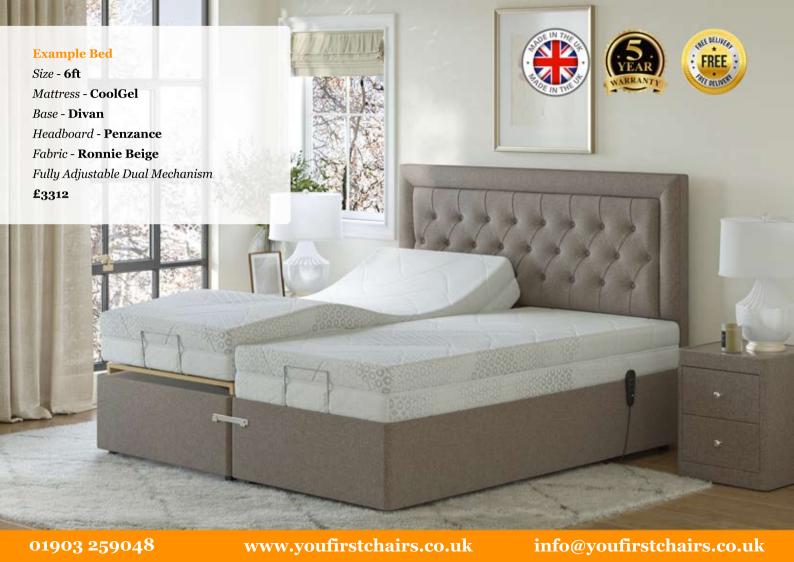

## 1 Choose your size

Our adjustable beds are available in all standard UK sizes.

Small Single - 2ft 6in
Standard Single - 3ft
Large Single - 3ft 6in
Small Double - 4ft
Standard Double - 4ft 6in
Kingsize - 5ft
Super King - 6ft

### 2 • Choose your mattress

Choose from our range of superior mattress options. Each available in Soft, Medium & Firm density

#### Cool-Gel

Heavy knitted, deep quilted zip cover, infused with thermal gels. Open cell design keeps you dry and cool by wicking away moisture and heat.