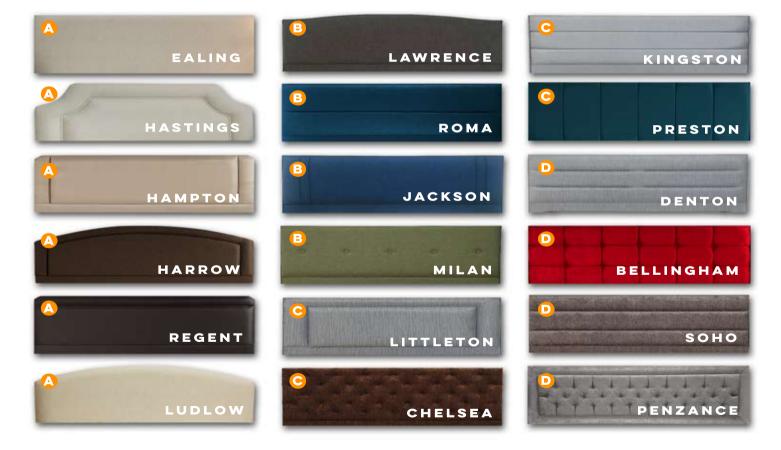

Foam**

50mm of memory foam on reflex foam with a Viscose quilted zip-off cover. Treated with Adaptive Supports.



#### **Natural Pocket Sprung**

Luxurious Cashmere and angora with natural wood and silk. Hand-tufted for greater support and double sided Cotton viscose cover.



#### **Latex on Pocket Sprung**

50mm Latex on a Pocket Sprung inner with a Viscose quilted cover. Treated with Adaptive Breathable Air Vents



#### **Memory/Sprung Hybrid**

50mm of supportive Memory Foam on a Pocket Sprung inner & Viscose quilted cover with breathable air vents.



#### Cool-Gel

Heavy knitted, deep quilted zip cover, infused with thermal gels. Open cell design keeps you dry and cool by wicking away moisture and heat.



# Choose your headboard

Choose your headboard. Your bed, your statement.





# 4 • Contact us

At YouFirst, we specialize in crafting adjustable beds that prioritize comfort, style, and personalisation. From our **75 Unique Upholstery Choices** to our customizable **Wooden Leg Options** in various finishes, and heights, we're committed to creating a bed that reflects your taste and needs. Additionally, our **Standard Height Divans** and **Various Drawer Configurations** ensure practicality alongside elegance.

Experience the YouFirst difference for yourself. To feel our upholstery options or explore our products, book a home visit or drop by our showroom. With YouFirst, you're choosing more than an adjustable bed - you're selecting a sleep solution tailored to you.

Get in touch with us today to start your journey towards a more personalised and comfortable sle