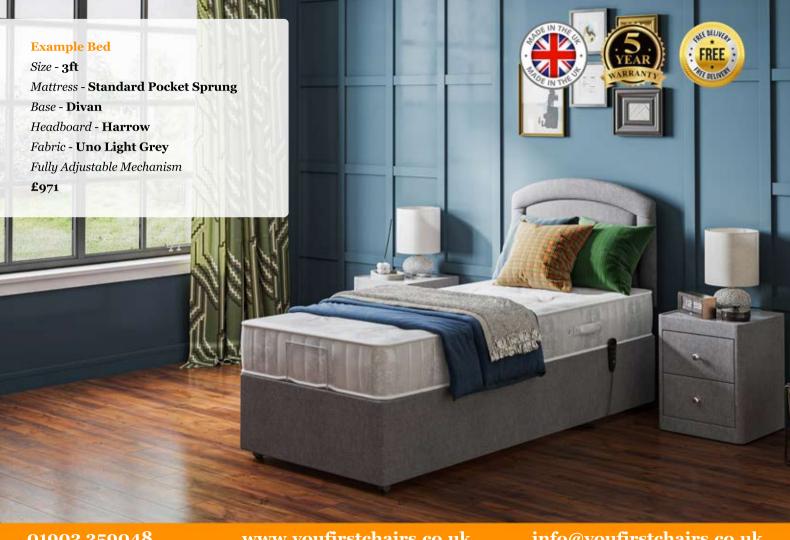

#### **Adjustable Comfort**

Introducing our exceptional adjustable bed bases, available in both divan and leg configurations, combined with a diverse range of 18 mattresses. These motorised profiling bed frames offer a unique and customisable support system, specifically designed to cater to different areas of the body, promoting superior comfort and well-being. The multi-slat motorised system adapts to exerted pressure, providing improved back support and facilitating even distribution of pressure, thereby enhancing blood circulation. With the added benefit of sliders for tension adjustment in the lumbar region, users can easily personalise their support preferences, effectively relieving minor aches and pains.

Prices start from just: £971

## 1 Choose your size

Our adjustable beds are available in all standard UK sizes.

Small Single - 2ft 6in
Standard Single - 3ft
Large Single - 3ft 6in
Small Double - 4ft
Standard Double - 4ft 6in
Kingsize - 5ft
Super King - 6ft

#### **Standard Pocket Sprung**

Traditional pocket spring unit hand tufted with fresh air ventilators and flag stitched handles.