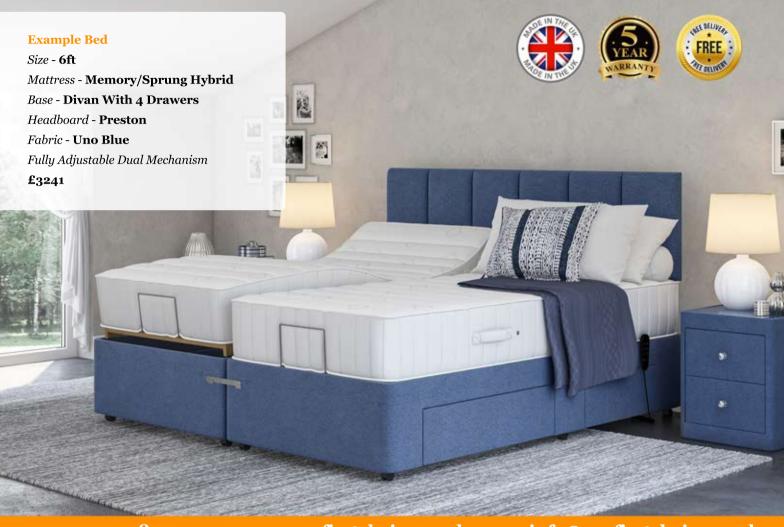

#### **Memory/Sprung Hybrid**

50mm of supportive Memory Foam on a Pocket Sprung inner & Viscose quilted cover with breathable air vents.